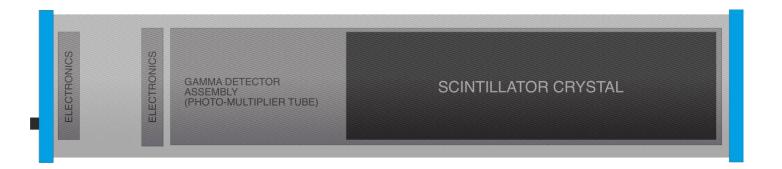

## **CUSTOMS NOTICE**

THIS BOX CONTAINS RADIATION DETECTION EQUIPMENT.

- TYPE MS-2000/SO4200
- HS-CODE 9030.1000

THIS DEVICE CONTAINS A SCINTILLATOR CRYSTAL OF SIZE 90x310MM. IT SHOWS UP AS A BLACK RECTANGULAR OBJECT IN A RONTGEN SCANNER – SEE IMAGE: