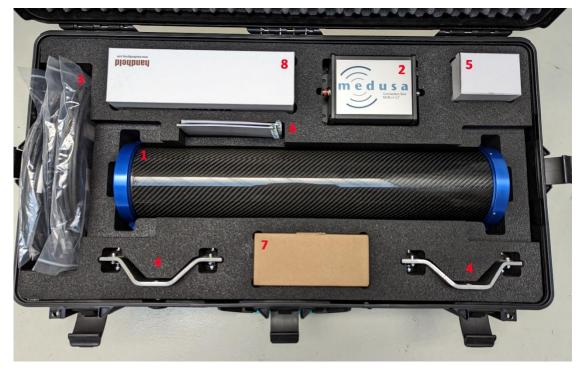

## REPACKING INSTRUCTION

## SENSITIVE EQUIPMENT – PLEASE REPACK AS ORIGINALLY PACKED:

1. Gamma-ray spectrometer (see schematic image above) 2. Connection Box 3. Cables 4. Mounting brackets 5. Generic power supply 6. Manual booklets 7. GPS antenna 8. Tablet (optional)